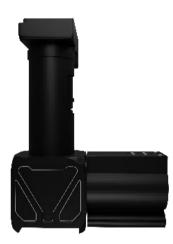

## **Contactless LITE Evidence Imaging System**

## What's in the bag?

Contactless LITE Evidence Imaging System

- 32.5 MegaPixel Camera & 18-150 mm f/3.5-6.3 IS STM Zoom Lens

-x2 Contactless LITE Evidence Imaging System Battery

-System Adapter and Battery Charge Cables

-ForenScope Leather Strap

-User Guide

-Microfiber Cleaning Cloth

-Ruler

ForenScope Contactless LITE Protect Army Case

\*\*ForenScope reserves the right to make changes in the contents of the bag due to technological developments/changes in the system.